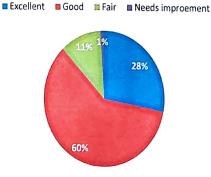

Q9. Activities leading to Placement/ Entrepreneurship/ lifelong learning/ Field projects and internships

| Rating     | Excellent | Good | Fair | Needs Improvement |
|------------|-----------|------|------|-------------------|
| Percentage | 28        | 60   | 11   | 1                 |