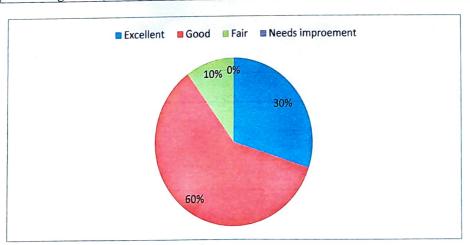

Q5. Scale the curriculum in terms of additional learning or self-learning in view of the proposal of modules.

| Rating     | Excellent | Good | Fair | Needs Improvement |
|------------|-----------|------|------|-------------------|
| Percentage | 30        | 60   | 10   | 0                 |