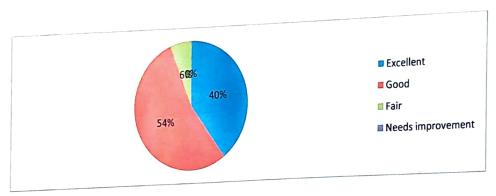

Q 10. Whether syllabus in relevant to real word problem.

| Rating     | Excellent | Good | Fair | Needs improvement |
|------------|-----------|------|------|-------------------|
| Percentage | 40        | 54   | 6    | 0 0               |
| 4 - 4 -    |           |      |      | V                 |