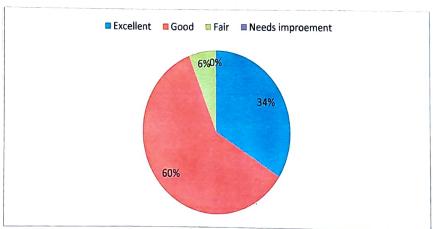

Web:www.marephraem.edu.in,Ph:04651–271111,273111,Fax:04651–270158,e-mail:marephraem@gmail.com

| Rating     | Excellent | Good | Fair | Needs Improvement |
|------------|-----------|------|------|-------------------|
| Percentage | 34        | 60   | 6    | 0                 |