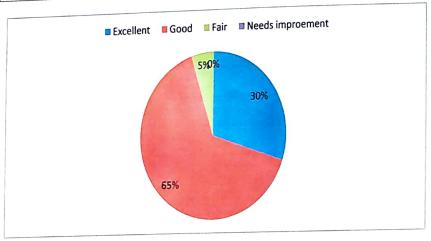

### Q11. Whether the syllabus is covered with industry standards

| Q11.       |           |      |      | TY T T            |
|------------|-----------|------|------|-------------------|
|            | E-callent | Good | Fair | Needs Improvement |
| Rating     | Excellent | 65   | 5    | 0                 |
| Percentage | 30        | 03   |      |                   |