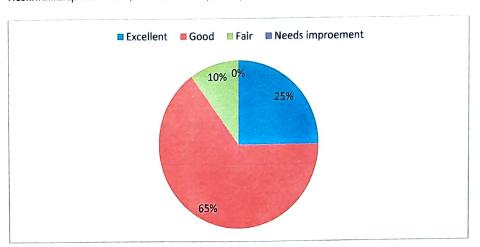

Web:www.marephraem.edu.in,Ph:04651-271111,273111,Fax:04651-270158,e-mail:marephraem@gmail.com

Q3.in what manner do you assay the input in affiliation to physical world applications?

| Rating     | Excellent | Good | Fair | Needs Improvement |
|------------|-----------|------|------|-------------------|
| Percentage | 30        | 65   | 5    | 0                 |