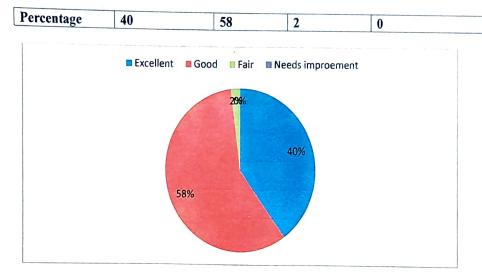

Web:www.marephraem.edu.in,Ph:04651–271111,273111,Fax:04651–270158,e-mail:marephraem@gmail.com

| Rating     | Excellent | Good | Fair | Needs Improvement |
|------------|-----------|------|------|-------------------|
| Percentage | 34        | 60   | 6    | 0                 |