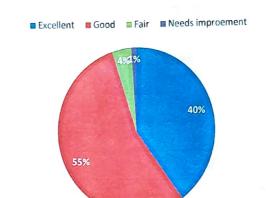

### Q1.In what manner you see to estimate the course manifesto that are illuminated in the curriculum?

| Rating     | Excellent | Good | Fair | Needs improvement |
|------------|-----------|------|------|-------------------|
| Percentage | 40        | 55   | 4    | 1                 |