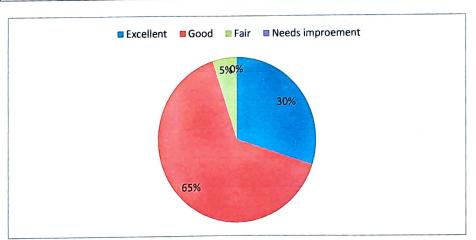

Web:www.marephraem.edu.in,Ph:04651-271111,273111,Fax:04651-270158,e-mail:marephraem@gmail.com

Q3.in what manner do you assay the input in affiliation to physical world applications?

| Rating     | Excellent | Good | Fair | Needs Improvement |
|------------|-----------|------|------|-------------------|
| Percentage | 30        | 65   | 5    | 0                 |