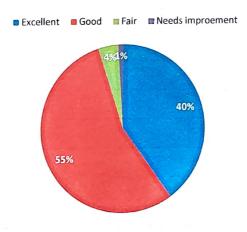

### Q1.In what manner you see to estimate the course manifesto that are illuminated in the curriculum?

| Rating     | Excellent | Good | Fair | Needs improvement |
|------------|-----------|------|------|-------------------|
| Percentage | 40        | 55   | 4    | 1                 |